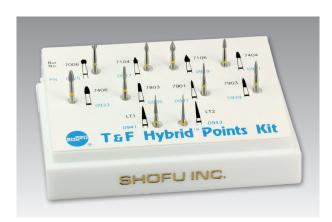

ybrid Points with their ultrafine diamond particles fulfill the requirements of modern, aesthetic dentistry regarding minimal corrections and best preparation for polishing.

The instruments are available in ten different sizes and shapes for the different preparation steps and are individually packed in plastic containers.



### **Indications**

### CHAIRSIDE

Finishing of composites; very fine adjustments to tooth enamel and porcelain

## Range of Application

Suitable for the following materials: Tooth enamel, porcelain, composites





| PN                | Quantity | Product                     |
|-------------------|----------|-----------------------------|
| 0925-1-<br>0943-1 | 6 pcs.   | T&F Hybrid Points, FG shank |
| 0950              | 1 pc.    | T&F Hybrid Points Kit       |



The T&F Hybrid Points Kit contains all 10 shapes.

# Exact, even distribution of very fine diamond particles Computerised manufacturing technique Consistent performance Ideal surface finish before final

Precise concentricity

polishing