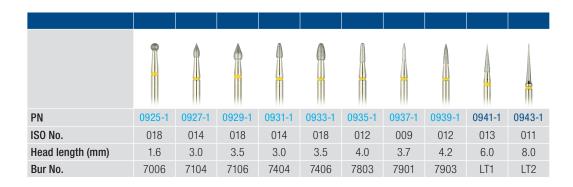

The instruments are available in ten different sizes and shapes for the different preparation steps and are individually packed in plastic containers.

## Range of Application

Suitable for the following materials: Tooth enamel, porcelain, composites

| PN                | Quantity | Product                     |
|-------------------|----------|-----------------------------|
| 0925-1-<br>0943-1 | 6 pcs.   | T&F Hybrid Points, FG shank |
| 0950              | 1 pc.    | T&F Hybrid Points Kit       |